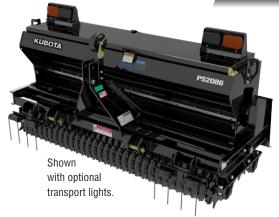

|                                | P\$2072                                                            | PS2086            |
|--------------------------------|--------------------------------------------------------------------|-------------------|
| Tractor Horsepower* (kw)       | 25-60 (18.6-44.7)<br>Not meant for small tractor such as Kubota BX |                   |
| Seeding Width (m)<br>Broadcast | 72" (1.83)                                                         | 86" (2.18)        |
| Overall Width (m)              | 81" (2.06)                                                         | 95" (2.41)        |
| Overall Height (cm)            | 42" (1.07)                                                         |                   |
| Overall Length (cm)            | 35" (88.9)                                                         |                   |
| Empty Weight (kg)              | 1,464 lbs (664.1)                                                  | 1,677 lbs (760.7) |
| Seedbox Capacity (L/m)         | 1 Bushel/foot (35.2/.39)                                           |                   |
| 3-Point Tractor Hitch          | Cat. 1, Quick-Hitch adaptable                                      |                   |
| Seed Cups<br>Patent Pending    | Bi-directional fluted cups for accurate metering                   |                   |
|                                | 10                                                                 | 12                |
| Packer Rollers (cm)            | 9" (22.9) Notched cast iron bed forming packer rollers             |                   |
|                                | 31 Front, 30 Rear                                                  | 37 Front, 36 Rear |

## **AP-PS2086**

|                                                                             | Specifications & Capacities                                      |  |
|-----------------------------------------------------------------------------|------------------------------------------------------------------|--|
| Model Nos.                                                                  | AP-PS2086                                                        |  |
| Skid Steer Horsepower                                                       | 35-95 hp (26.1-70.8 kW)                                          |  |
| Tractor Horsepower*                                                         | 40-70 hp (29.8-52.2 kW)                                          |  |
| Seeding Width (Broadcast)                                                   | 86" (2.18 m)                                                     |  |
| Overall Width                                                               | 95" (2.41 m)                                                     |  |
| Overall Height                                                              | 42" (1.07 m)                                                     |  |
| Overall Length                                                              | 35" (88.9 cm)                                                    |  |
| Empty Weight                                                                | 1677 lbs (760.7 kg)                                              |  |
| Seedbox Capacity                                                            | 7.2 Bushels (253.7 L)                                            |  |
| 3-Point Tractor Hitch                                                       | Category 1; Quick Hitch Adaptable                                |  |
| Main Seedbox Construction                                                   | Continuous welded for water tight construction                   |  |
| Lid construction                                                            | Heavy duty precision fit with seed splash guard                  |  |
| Ground Drive Metering                                                       | Driven from right side of rear roller with #40 Roller chain      |  |
| Seed Cup Drive                                                              | Chain driven from right side of rear roller                      |  |
| Seed Cup Agitation                                                          | Chain driven star type agitators above seed cups                 |  |
| Seed Cups (Patent Pending) Bi-directional Fluted Cups for Accurate metering | 12                                                               |  |
| Seed Settings                                                               | Wide range of calibration                                        |  |
| Seed Drop                                                                   | Wind guarded                                                     |  |
| Track Removers                                                              | Double torsion spring height adjustable and replaceable two each |  |
| 9" (22.9 cm) Notched Cast Iron Bed<br>Forming Packer Rollers. (Front)       | 37                                                               |  |
| 9" (22.9 cm) Notched Cast Iron Bed<br>Forming Packer Rollers. (Rear)        | 36                                                               |  |
| Roller Spindles                                                             | 1 3/4" with greasable bearings                                   |  |