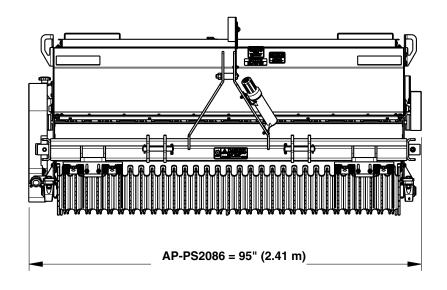

|                                | P\$2072                                                            | PS2086            |
|--------------------------------|--------------------------------------------------------------------|-------------------|
| Tractor Horsepower* (kw)       | 25-60 (18.6-44.7)<br>Not meant for small tractor such as Kubota BX |                   |
| Seeding Width (m)<br>Broadcast | 72" (1.83)                                                         | 86" (2.18)        |
| Overall Width (m)              | 81" (2.06)                                                         | 95" (2.41)        |
| Overall Height (cm)            | 42" (1.07)                                                         |                   |
| Overall Length (cm)            | 35" (88.9)                                                         |                   |
| Empty Weight (kg)              | 1,464 lbs (664.1)                                                  | 1,677 lbs (760.7) |
| Seedbox Capacity (L/m)         | 1 Bushel/foot (35.2/.39)                                           |                   |
| 3-Point Tractor Hitch          | Cat. 1, Quick-Hitch adaptable                                      |                   |
| Seed Cups<br>Patent Pending    | Bi-directional fluted cups for accurate metering                   |                   |
|                                | 10                                                                 | 12                |
| Packer Rollers (cm)            | 9" (22.9) Notched cast iron bed forming packer rollers             |                   |
|                                | 31 Front, 30 Rear                                                  | 37 Front, 36 Rear |

## **AP-PS2086**

|                                                                             | Specifications & Capacities                                      |  |
|-----------------------------------------------------------------------------|------------------------------------------------------------------|--|
| Model Nos.                                                                  | AP-PS2086                                                        |  |
| Skid Steer Horsepower                                                       | 35-95 hp (26.1-70.8 kW)                                          |  |
| Tractor Horsepower*                                                         | 40-70 hp (29.8-52.2 kW)                                          |  |
| Seeding Width (Broadcast)                                                   | 86" (2.18 m)                                                     |  |
| Overall Width                                                               | 95" (2.41 m)                                                     |  |
| Overall Height                                                              | 42" (1.07 m)                                                     |  |
| Overall Length                                                              | 35" (88.9 cm)                                                    |  |
| Empty Weight                                                                | 1677 lbs (760.7 kg)                                              |  |
| Seedbox Capacity                                                            | 7.2 Bushels (253.7 L)                                            |  |
| 3-Point Tractor Hitch                                                       | Category 1; Quick Hitch Adaptable                                |  |
| Main Seedbox Construction                                                   | Continuous welded for water tight construction                   |  |
| Lid construction                                                            | Heavy duty precision fit with seed splash guard                  |  |
| Ground Drive Metering                                                       | Driven from right side of rear roller with #40 Roller chain      |  |
| Seed Cup Drive                                                              | Chain driven from right side of rear roller                      |  |
| Seed Cup Agitation                                                          | Chain driven star type agitators above seed cups                 |  |
| Seed Cups (Patent Pending) Bi-directional Fluted Cups for Accurate metering | 12                                                               |  |
| Seed Settings                                                               | Wide range of calibration                                        |  |
| Seed Drop                                                                   | Wind guarded                                                     |  |
| Track Removers                                                              | Double torsion spring height adjustable and replaceable two each |  |
| 9" (22.9 cm) Notched Cast Iron Bed<br>Forming Packer Rollers. (Front)       | 37                                                               |  |
| 9" (22.9 cm) Notched Cast Iron Bed<br>Forming Packer Rollers. (Rear)        | 36                                                               |  |
| Roller Spindles                                                             | 1 3/4" with greasable bearings                                   |  |