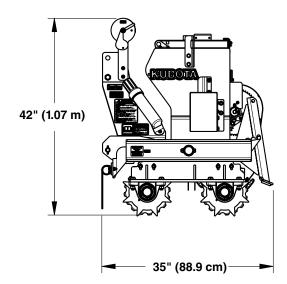

|                                | P\$2072                                                            | PS2086            |
|--------------------------------|--------------------------------------------------------------------|-------------------|
| Tractor Horsepower* (kw)       | 25-60 (18.6-44.7)<br>Not meant for small tractor such as Kubota BX |                   |
| Seeding Width (m)<br>Broadcast | 72" (1.83)                                                         | 86" (2.18)        |
| Overall Width (m)              | 81" (2.06)                                                         | 95" (2.41)        |
| Overall Height (cm)            | 42" (1.07)                                                         |                   |
| Overall Length (cm)            | 35" (88.9)                                                         |                   |
| Empty Weight (kg)              | 1,464 lbs (664.1)                                                  | 1,677 lbs (760.7) |
| Seedbox Capacity (L/m)         | 1 Bushel/foot (35.2/.39)                                           |                   |
| 3-Point Tractor Hitch          | Cat. 1, Quick-Hitch adaptable                                      |                   |
| Seed Cups<br>Patent Pending    | Bi-directional fluted cups for accurate metering                   |                   |
|                                | 10                                                                 | 12                |
| Packer Rollers (cm)            | 9" (22.9) Notched cast iron bed forming packer rollers             |                   |
|                                | 31 Front, 30 Rear                                                  | 37 Front, 36 Rear |

## **AP-PS2086**

|                                                                             | Specifications & Capacities                                      |  |
|-----------------------------------------------------------------------------|------------------------------------------------------------------|--|
| Model Nos.                                                                  | AP-PS2086                                                        |  |
| Skid Steer Horsepower                                                       | 35-95 hp (26.1-70.8 kW)                                          |  |
| Tractor Horsepower*                                                         | 40-70 hp (29.8-52.2 kW)                                          |  |
| Seeding Width (Broadcast)                                                   | 86" (2.18 m)                                                     |  |
| Overall Width                                                               | 95" (2.41 m)                                                     |  |
| Overall Height                                                              | 42" (1.07 m)                                                     |  |
| Overall Length                                                              | 35" (88.9 cm)                                                    |  |
| Empty Weight                                                                | 1677 lbs (760.7 kg)                                              |  |
| Seedbox Capacity                                                            | 7.2 Bushels (253.7 L)                                            |  |
| 3-Point Tractor Hitch                                                       | Category 1; Quick Hitch Adaptable                                |  |
| Main Seedbox Construction                                                   | Continuous welded for water tight construction                   |  |
| Lid construction                                                            | Heavy duty precision fit with seed splash guard                  |  |
| Ground Drive Metering                                                       | Driven from right side of rear roller with #40 Roller chain      |  |
| Seed Cup Drive                                                              | Chain driven from right side of rear roller                      |  |
| Seed Cup Agitation                                                          | Chain driven star type agitators above seed cups                 |  |
| Seed Cups (Patent Pending) Bi-directional Fluted Cups for Accurate metering | 12                                                               |  |
| Seed Settings                                                               | Wide range of calibration                                        |  |
| Seed Drop                                                                   | Wind guarded                                                     |  |
| Track Removers                                                              | Double torsion spring height adjustable and replaceable two each |  |
| 9" (22.9 cm) Notched Cast Iron Bed<br>Forming Packer Rollers. (Front)       | 37                                                               |  |
| 9" (22.9 cm) Notched Cast Iron Bed<br>Forming Packer Rollers. (Rear)        | 36                                                               |  |
| Roller Spindles                                                             | 1 3/4" with greasable bearings                                   |  |