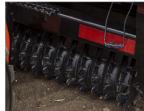

Large seedbox capacity keeps filling to a minimum and increases productivity.

Floating packer wheels follow the contours and allows the unit to stay in contact with the ground for consistent seed-to-soil contact.

|                                | P\$2072                                                            | PS2086            |
|--------------------------------|--------------------------------------------------------------------|-------------------|
| Tractor Horsepower* (kw)       | 25-60 (18.6-44.7)<br>Not meant for small tractor such as Kubota BX |                   |
| Seeding Width (m)<br>Broadcast | 72" (1.83)                                                         | 86" (2.18)        |
| Overall Width (m)              | 81" (2.06)                                                         | 95" (2.41)        |
| Overall Height (cm)            | 42" (1.07)                                                         |                   |
| Overall Length (cm)            | 35" (88.9)                                                         |                   |
| Empty Weight (kg)              | 1,464 lbs (664.1)                                                  | 1,677 lbs (760.7) |
| Seedbox Capacity (L/m)         | 1 Bushel/foot (35.2/.39)                                           |                   |
| 3-Point Tractor Hitch          | Cat. 1, Quick-Hitch adaptable                                      |                   |
| Seed Cups<br>Patent Pending    | Bi-directional fluted cups for accurate metering                   |                   |
|                                | 10                                                                 | 12                |
| Packer Rollers (cm)            | 9" (22.9) Notched cast iron bed forming packer rollers             |                   |
|                                | 31 Front, 30 Rear                                                  | 37 Front, 36 Rear |

## **AP-PS2086**

|                                                                             | Specifications & Capacities                                      |  |
|-----------------------------------------------------------------------------|------------------------------------------------------------------|--|
| Model Nos.                                                                  | AP-PS2086                                                        |  |
| Skid Steer Horsepower                                                       | 35-95 hp (26.1-70.8 kW)                                          |  |
| Tractor Horsepower*                                                         | 40-70 hp (29.8-52.2 kW)                                          |  |
| Seeding Width (Broadcast)                                                   | 86" (2.18 m)                                                     |  |
| Overall Width                                                               | 95" (2.41 m)                                                     |  |
| Overall Height                                                              | 42" (1.07 m)                                                     |  |
| Overall Length                                                              | 35" (88.9 cm)                                                    |  |
| Empty Weight                                                                | 1677 lbs (760.7 kg)                                              |  |
| Seedbox Capacity                                                            | 7.2 Bushels (253.7 L)                                            |  |
| 3-Point Tractor Hitch                                                       | Category 1; Quick Hitch Adaptable                                |  |
| Main Seedbox Construction                                                   | Continuous welded for water tight construction                   |  |
| Lid construction                                                            | Heavy duty precision fit with seed splash guard                  |  |
| Ground Drive Metering                                                       | Driven from right side of rear roller with #40 Roller chain      |  |
| Seed Cup Drive                                                              | Chain driven from right side of rear roller                      |  |
| Seed Cup Agitation                                                          | Chain driven star type agitators above seed cups                 |  |
| Seed Cups (Patent Pending) Bi-directional Fluted Cups for Accurate metering | 12                                                               |  |
| Seed Settings                                                               | Wide range of calibration                                        |  |
| Seed Drop                                                                   | Wind guarded                                                     |  |
| Track Removers                                                              | Double torsion spring height adjustable and replaceable two each |  |
| 9" (22.9 cm) Notched Cast Iron Bed<br>Forming Packer Rollers. (Front)       | 37                                                               |  |
| 9" (22.9 cm) Notched Cast Iron Bed<br>Forming Packer Rollers. (Rear)        | 36                                                               |  |
| Roller Spindles                                                             | 1 3/4" with greasable bearings                                   |  |