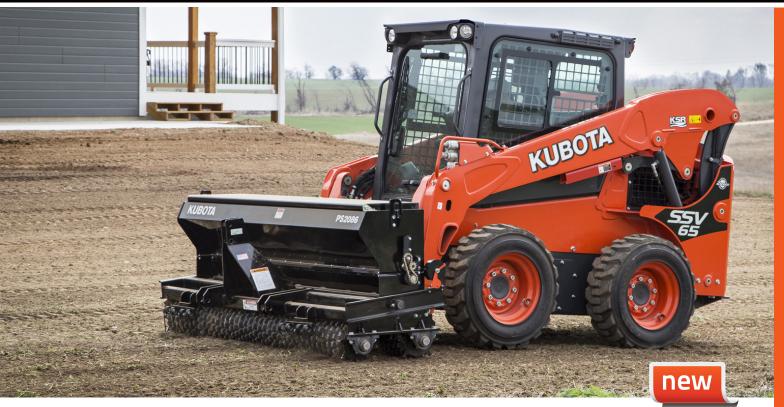

## **PS20 PRIMARY SEEDERS**

## **AVAILABLE FOR: SSV65 / SSV75 / SVL65-2 / SVL75-2 / SVL95-2s**

- Patent pending bi-directional seed cups
- Universal Quick-Attach Hitch and 3-point hitch standard
- · Large capacity seed box
- Floating packer wheels to follow the contours

Ideal tool for landscapers and contractors. The patent pending bi-directional seed cups allow the seeder to travel forwards or backwards. The dual skid hitch and 3-point hitch make this a great tool for rental yards.

Large seedbox capacity keeps filling to a minimum and increases productivity.

Floating packer wheels follow the contours and allows the unit to stay in contact with the ground for consistent seed-to-soil contact.