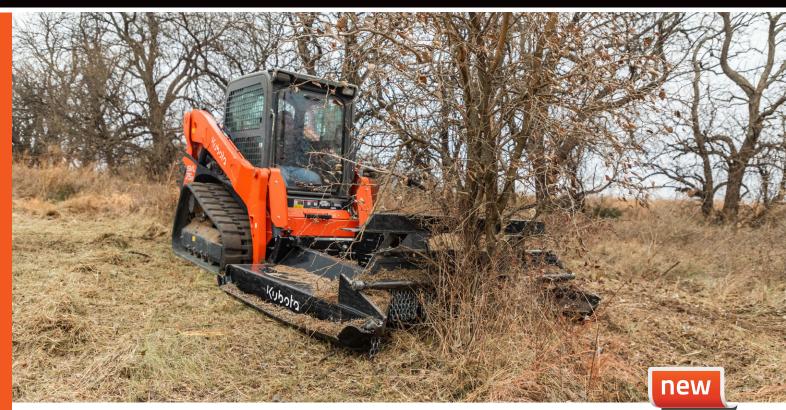

## **SC60 SKID CUTTERS**

## AVAILABLE FOR: SSV75 / SVL75-3

- 18-31 gpm
- 72" Width
- 6" Cutting capacity
- 1/4" Deck thickness
- Single plate blade carrier
- Replaceable carbide teeth on bottom of carrier
- Patent pending retractable door
- Wide angled full length skid shoes

Heavy, single plate blade carrier provides strength for cutting trees and grinding stumps.

Beveled skid shoes reduce gouging the ground. Skid shoes protect the side plate structure and are replaceable for convenience.